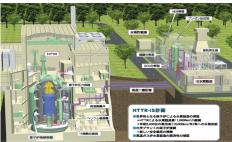

#### HTTR (High Temperature Engineering Test Reactor)

- High inherent safety
- Flexible siting conditions
- Multi-purpose heat applications including hydrogen production
- The power generation and heat utilization efficiencies are higher than those of LWR