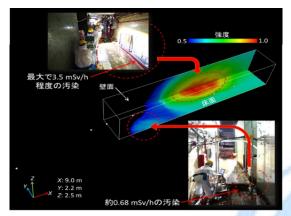

# Recovering from Fukushima Daiichi NPS accident

Development of 3D visualization technology of radioactive substances

Development of evaluation method for dose rate distribution in primary containment vessel of 1F