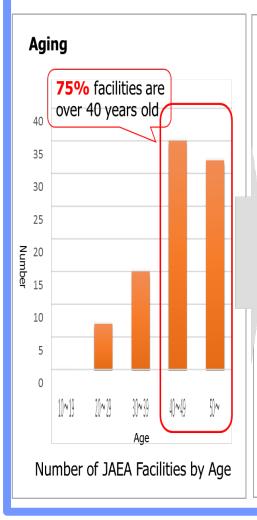

## JAEA Medium/Long-term Plan on Facilities (April 1, 2020)

- > 46 facilities will be survived
- 43 facilities will be decommissioned (incl.)
- MONJU: the Prototype Fast Breeder Reactor
- **FUGEN**: the Prototype Advanced Thermal Reactor
- TRP: Tokai Reprocessing Plant